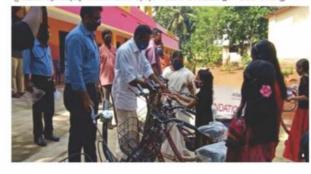

## 1.2.8 Bicycles to poor girl students

As part of the CSR programme AVPPL distributed bicycles to the girl children of widows from BPL families studying in Std. 5 to 10. A total of 100 bicycles were distributed to children who are in need of it, not only to commute to school but also as a support for schooling and learning.