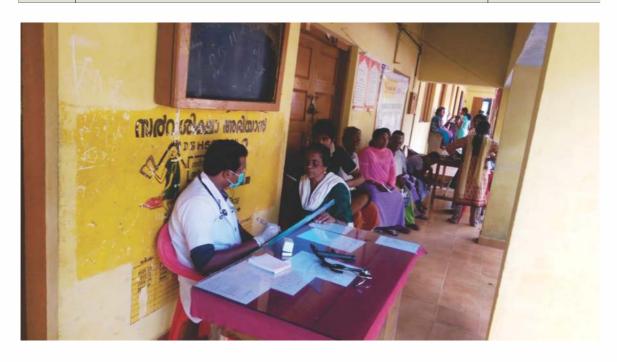

## 2.2. Mobile Health Care Unit (MHCU)

A Mobile Health Care unit with a doctor, pharmacist and a social worker has been working under the CSR of AVPPL since 2017 supported by a mobile van. This is in collaboration with HelpAge India on the basis of an agreement. They used to visit 10 sites weekly in the affected areas to provide free check-ups, medicines and for other referral services. Presently, the MHCU has to its credit 9,362 registered patients and a total of 55,079 treatments registered since its inception.