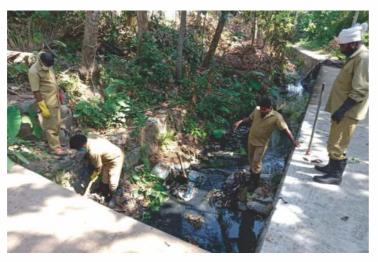

#### 2.8 Cleaning of Gangayar canal

The mouth of Gangayar canal close to port often gets clogged due to sand accumulation. Presently, the dredging team is cleaning the tip of drain frequently whenever such sand accumulation happens. A permanent solution was arrived at by the Irrigation department of developing a silt trap at three areas and a culvert of 60m close to the sea. The project will be funded equally by Adani Foundation and VISL. The work has been started and may be completed in the year 2021-22.