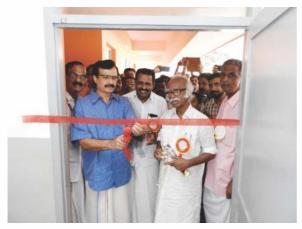

## 2.1 Building support for one floor of Community Health Centre (CHC)

Adani Foundation joined with Harbour Engineering Department for constructing a three-storied hospital building with multi-facilities. The project cost was Rs. 7.79 crore, where the government component was of Rs. 482 lakh from Fisheries Department and CSR component of Rs. 297 lakh was from Adani Foundation. The Foundation handed over the first installment of Rs.1.18 crore to the Harbour Engineering Department on 3.10.2018. The work is in progress and is expected to complete by 2021-22. On completion of CHC building, it may be upgraded to a 100-bedded Taluka hospital.