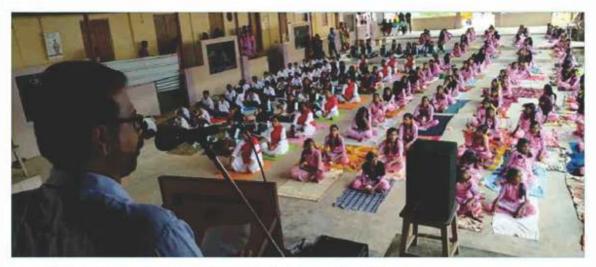

#### Swachhagraha

This is a programme positioned as 'Creating a culture of cleanliness' to impart the knowledge of cleanliness in children of Std. 5 to 9. The programme is implemented by formation of 20 'dal' (meaninggroup) members in selected schools. 130 schools were selected from Thiruvananthapuram district. The programme is implemented through 210 Dal (groups), supervised by 135 preraks. A total of 27,300 students were covered under this programme which lasted for one year.

### 2.11 Community awareness programmes

AVPPL has conducted various community awareness programmes basically on cleanliness, waste segregation and health-related issues. Awareness on health and hygiene is provided as a part of the SuPoshan programme. Almost 570 community awareness programmes were conducted on solid-waste management in which 11,000 people participated. The classes follow the module of Swachhata mission (consultant for waste management, Govt. of Kerala) regarding various waste segregation methodologies and its management. Regular campaigns were conducted to replace plastics bags with cotton. Two rounds of campaign have been completed reaching 1,000 households.