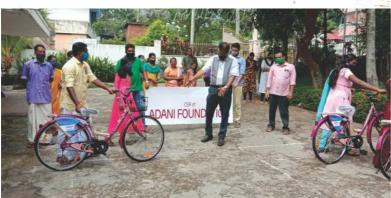

## 1.2.8 Bicycles to poor girl students

As part of the CSR programme AVPPL distributed bicycles to the girl children of widows from BPL families studying in Std. 5 to 10. A total of 100 bicycles were distributed to children who are in need of it, not only to commute to school but also as a support for schooling and learning.