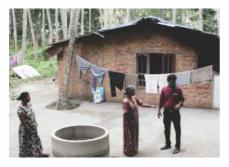

## CORPORATE SOCIAL RESPONSIBILITY REPORT OF ADANI VIZHINJAM PORT PVT. LTD.(2016-21)

The Corporate Social Responsibility (CSR) activities at Adani Vizhinjam Port Pvt. Ltd. (AVPPL) are operative since the instigation of building of the port in 2016. This is being done by Adani Foundation, the CSR arm of Adani Group. The activities are carried out in the five wards of Vizhinjam within a 2 km radius from the port.

# Every year an average of 50,000 people are reached through the CSR activities.

The main areas of activity undertook are in the areas of Education, Community Health, Livelihood Development, Skill Development and Community Infrastructure Development. This report gives a brief on the activities carried out in all of these areas.