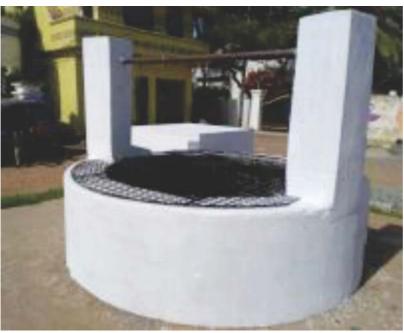

#### Renovation of 19 open wells

Existing open wells at various locations of Vizhinjam with good water quality were renovated by CSR-AVPPL for the benefit of the communities around.