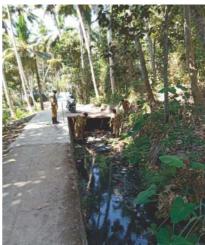

#### 2.8 Cleaning of Gangayar canal

The mouth of Gangayar canal close to port often gets clogged due to sand accumulation. Presently, the dredging team is cleaning the tip of drain frequently whenever such sand accumulation happens. A permanent solution was arrived at by the Irrigation department of developing a silt trap at three areas and a culvert of 60m close to the sea. The project will be funded equally by Adani Foundation and VISL. The work has been started and may be completed in the year 2021-22.