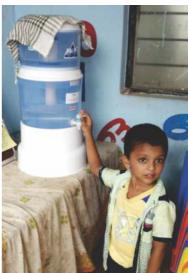

## 1.2.6 Water purifiers and baby chairs to Anganwadis (infra)

As a part of the CSR activities AVPPL provided water purifiers and baby plastic chairs to all the 49 Anganwadis. This has ensured safe drinking water to the kids and created a child-friendly atmosphere in the Anganwadis.

#### Swach Tech Jal

Five prime locations of Vizhinjam were selected for the installation of machines for providing filtered clear drinking water to communities. These machines are supplied by TATA CSR, and NCourage (maintenance agency for Swach Jal machines of TATA). CSR-AVPPL entered into an agreement with Tata CSR for installation and management of these Swach Jal machines, which they have provided at an offer price and free maintenance for 3 years. The process of machine installation is going on. The machines work without power and can deliver filtered water at 1,000 litres/hour. The drinking water initiatives were designed as a demand-driven programme involving the community to provide sustainable access to safe drinking water to people in Vizhinjam. Nearly 30,000 family members have gained access to safe drinking water due to this.