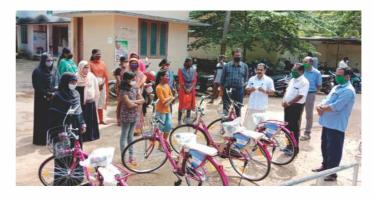

## 1.2.8 Bicycles to poor girl students

As part of the CSR programme AVPPL distributed bicycles to the girl children of widows from BPL families studying in Std. 5 to 10. A total of 100 bicycles were distributed to children who are in need of it, not only to commute to school but also as a support for schooling and learning.