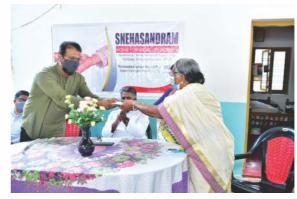

#### Convergence of government schemes

| Sr. No. | Programmes    | Beneficiaries |
|---------|---------------|---------------|
| 1       | Snekhapoorvam | 58            |
| 2       | Widow pension | 3             |
| 3       | Life project  | 29            |

CSR-AVPPL has taken the role of facilitation in convergence which enabled the needy and deserved people to get awareness and become the beneficiary of such schemes. CSR acts as a community resource center to link the beneficiaries and service rendering institutions.