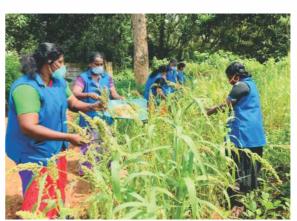

#### 3.3.3 SEVAH project on kitchen garden 2020-2022

SEVAH (Safe to Eat Vegetables for All Homes), a project on kitchen garden started in the year 2020 in 260 homes of Vizhinjam project area extended in 5 wards. The total targeted homes in three years being 1,000 in three phases. This year (second phase2021), 500 new families were included in kitchen garden project. Thus, adding up to a total of 760 homes. Organic kitchen garden project is laid out though scientific organic agricultural package specific for kitchen garden/terrace garden.

#### Accomplishments

Ensured – best practices of kitchen garden implementation process

- Household survey conducted among 1,000 homes
- Twenty-member 38 groups were formed
- Technical training for each beneficiary in 760 households
- Input kits of grow bags, organic manures and bio -plant protection items given with support from VFPCK
- High-quality hybrid seedlings were distributed with government support
- Group leaders selected as field coordinators for monitoring and grading plant health using colour gradient charts
- Field-level bi-monthly and CSR level monthly meetings ensured
- Groups work in SHG mode, the minimal savings/month utilized as seed money for next season input purchase
- SEVAH post office account to deposit savings of the federated groups
- Yield started from 2nd month till 6th month with average per month family budget savings of Rs. 1,000