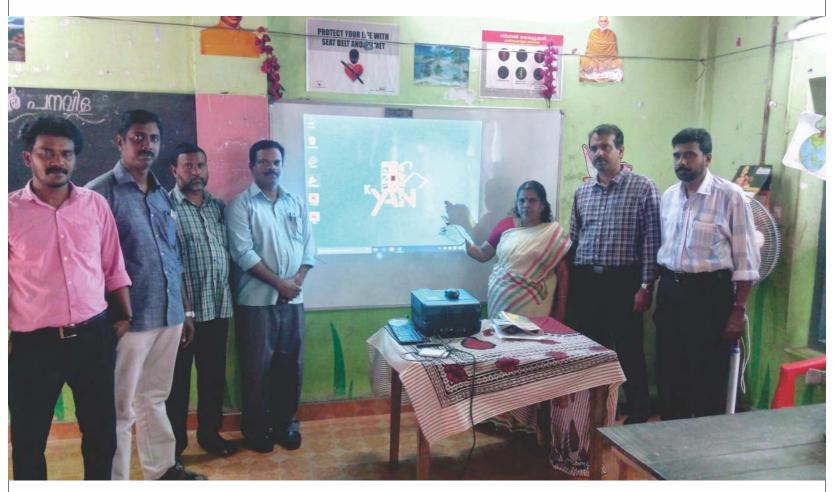

#### 1.2.10. Smart classroom device to schools

As a part of the CSR activities AVPPL has provided 14 smart classroom devices to all the government and aided schools in the intervention area. A total of 4,569 students have benefited through this smart classroom device which performs multiple functions with its inbuilt features of projector, computer, speaker and an interactive board. Further, it has content based on the curriculum of the state as well as central, in both English and Malayalam, along with videos, puzzles and learning materials for joyful learning on an interactive platform.