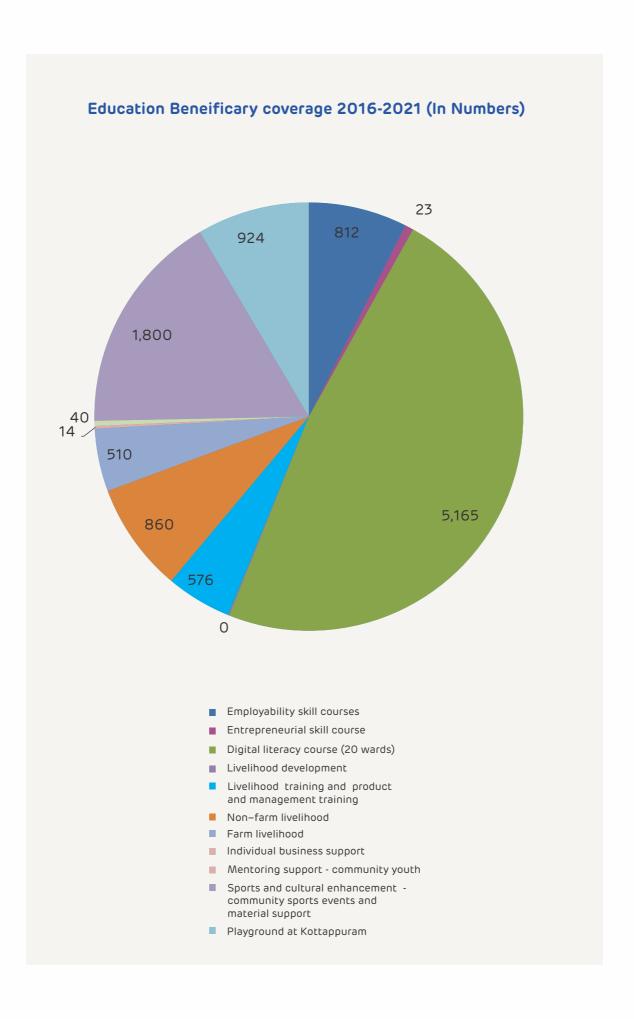

# 3.5 Coverage of livelihood and sports initiatives Beneficiaries count for livelihood and ther initiatives

| Skill Development,<br>Livelihood & Sports                                      | 2016-17 | 2017-18 | 2018-19 | 2019-20 | 2020-21 | Total bene-<br>ficiaries |
|--------------------------------------------------------------------------------|---------|---------|---------|---------|---------|--------------------------|
| Skill development                                                              |         |         |         |         |         |                          |
| Employability skill courses                                                    | 131     | 229     | 192     | 154     | 106     | 812                      |
| Entrepreneurial skill course                                                   | 0       | 0       | 0       | 0       | 23      | 23                       |
| Digital literacy<br>course (20 wards)                                          | 0       | 0       | 1,200   | 1,918   | 2,047   | 5,165                    |
| Livelihood development                                                         |         |         |         |         |         |                          |
| Livelihood training and product and management training                        | 565     | 576     | 410     | 175     | 157     | 576                      |
| Non - farm livelihood                                                          |         |         | 3       |         | 860     | 860                      |
| Farm - livelihood                                                              |         |         |         |         | 510     | 510                      |
| Individual business support                                                    | 0       | 0       | 0       | 0       | 14      | 14                       |
| Mentoring support - community youth                                            |         |         |         |         | 40      | 40                       |
| Sports and cultural enhancement - community sports events and material support | 0       | 410     | 350     | 1,800   | 1,800   | 1,800                    |
| Playground at<br>Kottappuram                                                   |         | 924     | 924     | 924     | 924     | 924                      |
| Sub Total                                                                      |         |         |         |         |         | 10,724                   |