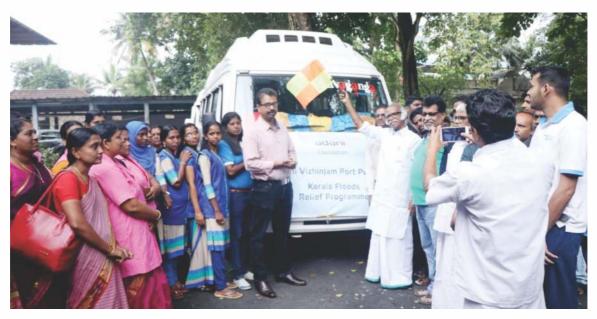

### 2.16 Flood relief support

Extended flood relief kits and cleaning support with a team of 81 volunteers was provided to the affected communities in Alappuzha and Pathanamthitta districts. In addition to that, an amount of Rs. 25 crorer was provided to CMDRF. The relief kits consisted of rice, provisions, clothes, sanitary items and other utensils.