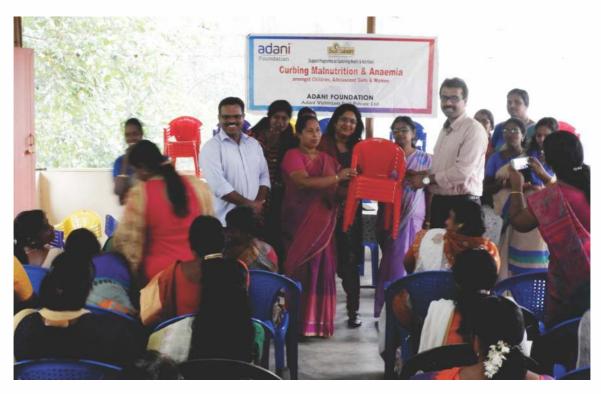

## 2.3 SuPoshan – a programme to curb malnutrition and anaemia

This programme is to eradicate malnutrition among children below 5 years, reduce anaemia among adolescent girls and women in the reproductive age group.

#### SuPoshan beneficiary coverage

| SI.No | Category                      | Beneficiaries |
|-------|-------------------------------|---------------|
| 1     | Household visits              | 47,421        |
| 2     | Family based counseling       | 9,092         |
| 3     | Anganwadi visits              | 3,081         |
| 4     | Focus group discussions       | 1,761         |
| 5     | Village level events          | 444           |
| 6     | Anthropometric measurements   | 16,306        |
| 7     | HB screening                  | 14,435        |
| 8     | Total SAM children            | 83            |
| 9     | Total MAM children            | 291           |
| 10    | Total under weight            | 19            |
| 11    | Balance SAM children          | 4             |
| 12    | Balance MAM children          | 8             |
| 13    | Balance under weight children | 6             |
| 14    | Severe anemic                 | 60            |
| 15    | Moderate anemic               | 340           |
| 16    | Balance severe anemic         | 1             |
| 17    | Balance moderate anemic       | 0             |
| 18    | Health camps                  | 112           |
|       | Total participants for events | 93,464        |

#### Accomplishments

- As a part of the programme 235 SAM & MAM children were intervened, out of which 181 became healthy that is a 77% conversion.
- In addition to that 605 anaemic cases were identified and almost 50% were converted to healthy during the period.