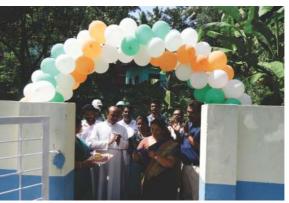

#### 4.1 Old-age Home

The Old-age home "Snehasanthram" at Ambranchivila has been provided with kitchen platforms, toilet/washrooms, refurbishment of existing building, cloth washing facility and bathrooms. Beautification of the building outside area with IPS, light weight shed between two existing buildings, racks for storage, flooring inside and necessary electrification along with refurbishment of existing building has been done. This has supported the life of 20 inmates of Vizhinjam.