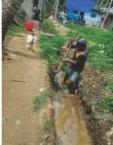

#### 4.4 Drain renovation at Marian Nagar/Cleaning/Road Maintenance

Rain created a havoc on 19.5.2016 causing flooding affecting 39 houses at Vayalinkara in Kottappuram ward. Adani Foundation under the CSR repaired the roads, drains, public toilets, wells and septic tanks at the household-level.

#### 4.5 Model Village at Vayalinkara

This work included spoon drain connecting 40 houses, concrete paving of water struggling areas, extension of water pipelines and street lights. A holistic community development process has also been initiated at Vayalinkara. This initiative is progressing with kitchen garden, individual business support, behaviour change awareness programmes, cleaning campaigns, health check-ups, poor patients' support, facilitations for government grant-in-aid programmes, etc.

A model village at Vayalinkara is in the making, with all the minimal facilities for a decent living in a clean and healthy atmosphere. A total of 40 households will enjoy the benefits.