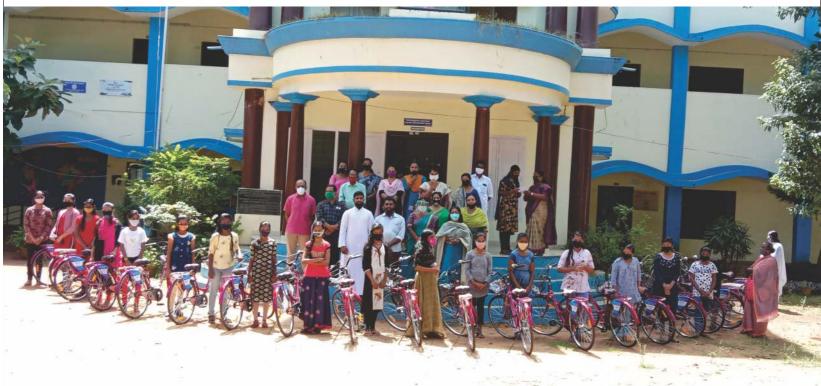

## 1.2.8 Bicycles to poor girl students

As part of the CSR programme AVPPL distributed bicycles to the girl children of widows from BPL families studying in Std. 5 to 10. A total of 100 bicycles were distributed to children who are in need of it, not only to commute to school but also as a support for schooling and learning.