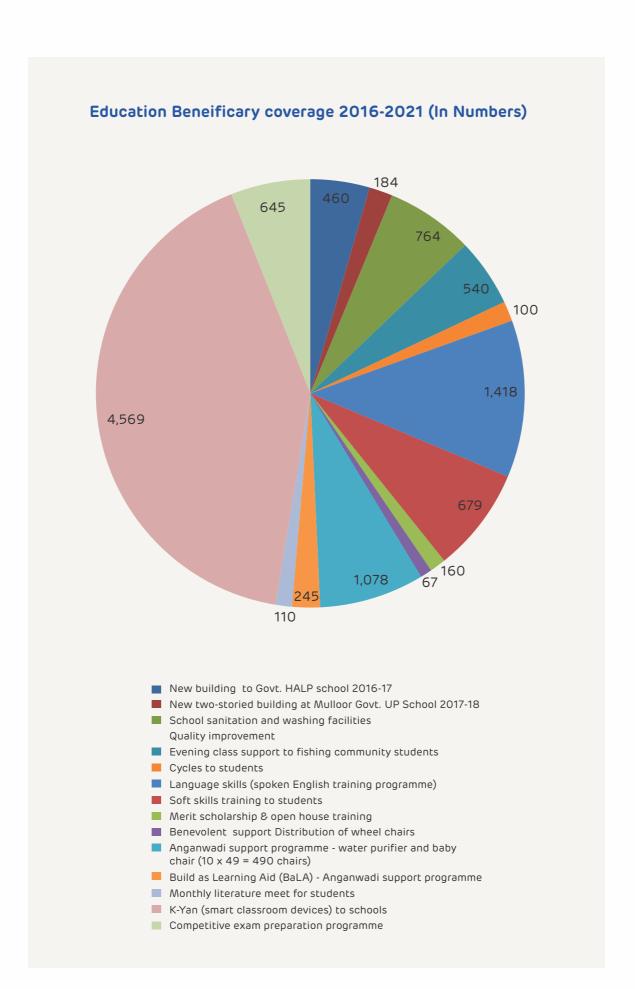

# 1.2.12 Education beneficiary coverage 2016-21 - Direct beneficiaries of education programme

| SI.<br>No. | Description                                                                        | 2016 -<br>17 | 2017 -<br>18 | 2018 -<br>19 | 2019 -<br>20 | 2020 -<br>21 | Total<br>coverage<br>in number |
|------------|------------------------------------------------------------------------------------|--------------|--------------|--------------|--------------|--------------|--------------------------------|
|            | Education<br>infra initiatives                                                     |              |              |              |              |              |                                |
| 1          | New building to<br>Govt. HALP school<br>2016-17                                    | 0            | 460          | 460          | 460          | 460          | 460                            |
| ii         | New two storied<br>building at Mulloor Govt.<br>UP School 2017-18                  | 0            | 184          | 184          | 184          | 184          | 184                            |
| iii        | School sanitation and washing facilities                                           | 0            | 0            | 0            | 764          | 764          | 764                            |
|            | Quality Improvement                                                                |              |              |              |              |              |                                |
| iv         | Evening class support to fishing community students                                | 0            | 230          | 150          | 160          | 0            | 540                            |
| V          | Cycles to students                                                                 | 0            | 0            | 0            | 0            | 100          | 100                            |
| vi         | Language skills<br>(spoken English training<br>programme)                          | 0            | 500          | 305          | 500          | 113          | 1,418                          |
| vii        | Soft skill training to students                                                    | 0            | 200          | 250          | 229          | 0            | 679                            |
| viii       | Merit scholarship & open house training                                            | 25           | 35           | 50           | 50           | 0            | 160                            |
| ix         | Benevolent support<br>distribution of<br>wheel chairs                              | 0            | 0            | 11           | 8            | 48           | 67                             |
| ×          | Anganwadi support programme - water purifier and baby chair (10 x 49 = 490 chairs) | 0            | 1,078        | 0            | 0            | 0            | 1,078                          |
| xi         | Build as Learning Aid<br>(BaLA) - Anganwadi<br>support programme                   | 0            | 0            | 0            | 0            | 245          | 245                            |
| xii        | Monthly literature meet for students                                               | 0            | 0            | 46           | 98           | 110          | 110                            |
| xiii       | K-Yan (smart class room devices) to schools                                        | 0            | 4,569        | 0            | 0            | 0            | 4569                           |
| xiv        | Competitive exam preparation programme                                             | 0            | 0            | 0            | 120          | 525          | 645                            |
|            | Sub total                                                                          |              |              |              |              |              | 11,019                         |