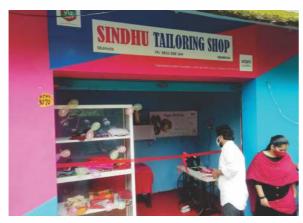

#### Individual business initiatives

This is in support for individual microbusiness units selected on the basis of their present livelihood situation and helplessness.

| Sr. No. | Beneficiary Name | Enterprise Type        | Place            |
|---------|------------------|------------------------|------------------|
| 1       | Sheeja Suresh    | Grocery shop           | Mulloor          |
| 2       | Baby             | Petty shop             | Kottapuram       |
| 3       | Sindu            | Tailoring shop         | Kottapuram       |
| 4       | Baby             | Street shop            | Venganoor        |
| 5       | Peter            | Cobbler-leather mender | Vizhinjam market |
| 6       | Sulekha          | Roadside eateries      | Venganoor        |
| 7       | Vimala           | Dry fish vendor        | Vizhinjam        |
| 8       | Gulastic Amma    | Fish vendor            | Kottapuram       |
| 9       | Jespi            | Fish vendor            | Kottapuram       |
| 10      | Nirmala          | Fish vendor            | kottapuram       |

#### Accomplishments

These 10 members were provided with shops, mobile outlets and utensils as their utility items for selling.