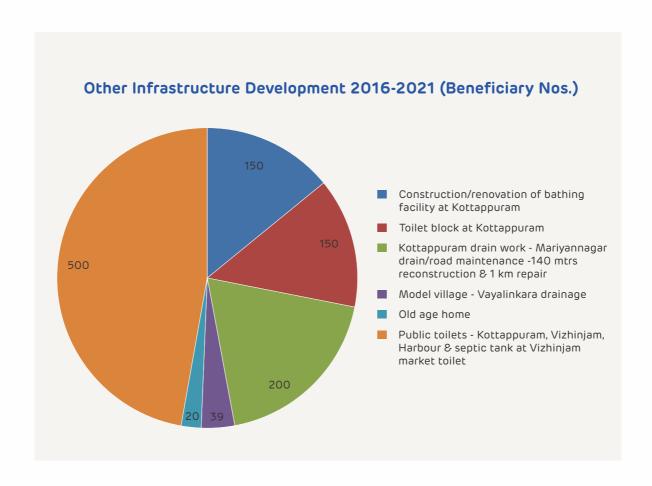

#### 4. OTHER COMMUNITY INFRASTRUCTURE DEVELOPMENT.

#### 4.1 Old-age Home

The Old-age home "Snehasanthram" at Ambranchivila has been provided with kitchen platforms, toilet/washrooms, refurbishment of existing building, cloth washing facility and bathrooms. Beautification of the building outside area with IPS, light weight shed between two existing buildings, racks for storage, flooring inside and necessary electrification along with refurbishment of existing building has been done. This has supported the life of 20 inmates of Vizhinjam.

# 4.2 Renovation of Azad Samraka Public Library at Vizhinjam

Renovation of Azad Smaraka Grandhasala, a library in memorial of Maulana Abdul Kalam Azad at Vizhinjam has been done. Besides renovation, close to 200 books were donated to the school by various employees of Adani Vizhinjam Port under its Employee Volunteering Programme (EVP). This was handed over on 20.11.2019.

#### 4.3 Public Bathing Facilities

A pond at Karimpozhikkara, Kottappuram was renovated under the CSR of AVPPL. The pond was filthy with bushes and other dumped wastes. The pond was cleaned, de-silted and renovated to make separate washing facilities for men and women. It is catering to the need of 150 families.

#### 4.3 Public Toilet blocks

- A public toilet with 8 sitters at Ozavila colony and Kottappuram, another toilet block with 8 sitters, 4 toilet and bathroom with washing facility at Thulavila were constructed under the CSR initiative.
- Renovation of 8 sitter toilets and 8 bathrooms at Vizhinjam market was done. Further, a septic tank was also constructed for the block.
- A toilet block with bathing facility was built at Harbour region of Vizhinjam.

These community toilets in the above mentioned locations cater to more than 500 families. Trivandrum Corporation ensured its maintenance and operation.

#### 4.4 Drain renovation at Marian Nagar/Cleaning/Road Maintenance

Rain created a havoc on 19.5.2016 causing flooding affecting 39 houses at Vayalinkara in Kottappuram ward. Adani Foundation under the CSR repaired the roads, drains, public toilets, wells and septic tanks at the household-level.

#### 4.5 Model Village at Vayalinkara

This work included spoon drain connecting 40 houses, concrete paving of water struggling areas, extension of water pipelines and street lights. A holistic community development process has also been initiated at Vayalinkara. This initiative is progressing with kitchen garden, individual business support, behaviour change awareness programmes, cleaning campaigns, health check-ups, poor patients' support, facilitations for government grant-in-aid programmes, etc.