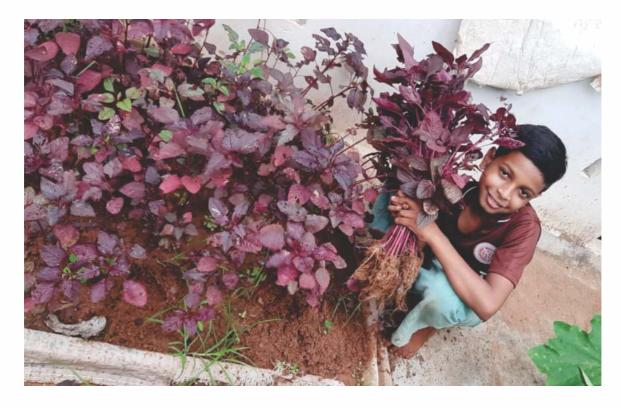

#### 3.3.3 SEVAH project on kitchen garden 2020-2022

SEVAH (Safe to Eat Vegetables for All Homes), a project on kitchen garden started in the year 2020 in 260 homes of Vizhinjam project area extended in 5 wards. The total targeted homes in three years being 1,000 in three phases. This year (second phase2021), 500 new families were included in kitchen garden project. Thus, adding up to a total of 760 homes. Organic kitchen garden project is laid out though scientific organic agricultural package specific for kitchen garden/terrace garden.

#### Accomplishments

Ensured – best practices of kitchen garden implementation process

- Household survey conducted among 1,000 homes
- Twenty-member 38 groups were formed
- Technical training for each beneficiary in 760 households
- Input kits of grow bags, organic manures and bio -plant protection items given with support from VFPCK
- High-quality hybrid seedlings were distributed with government support
- Group leaders selected as field coordinators for monitoring and grading plant health using colour gradient charts
- Field-level bi-monthly and CSR level monthly meetings ensured
- Groups work in SHG mode, the minimal savings/month utilized as seed money for next season input purchase
- SEVAH post office account to deposit savings of the federated groups
- Yield started from 2nd month till 6th month with average per month family budget savings of Rs. 1,000