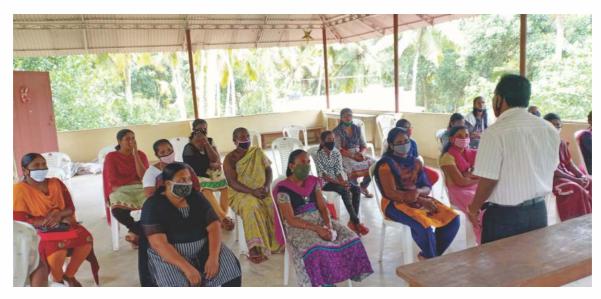

#### 2.12 Community volunteering platform

Citizens were trained as community resource persons to undertake awareness as well as action programmes on health, livelihood, sanitation, digital literacy and waste management under community-led campaigns. The volunteering programme initiated in 2017-18 has so far trained 60 volunteers. As a value-added service through community volunteers, Adani Foundation provided trainings on 'First Aid and CPR', 'Cancer Detection' and 'Community Engagement' in association with Indian Medical Association, Trivandrum. The volunteers are presently engaged in giving food and medicines to bedded patients, conducting medical camps, cancer detection camps and creating awareness in the communities on health, sanitation and better waste management practices.