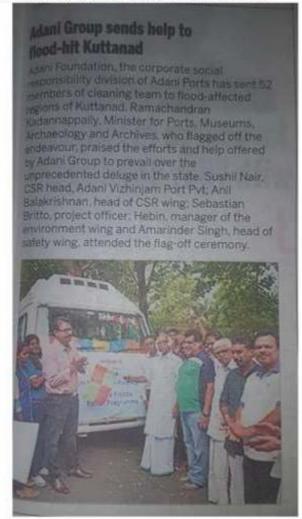

### 2.16 Flood relief support

Extended flood relief kits and cleaning support with a team of 81 volunteers was provided to the affected communities in Alappuzha and Pathanamthitta districts. In addition to that, an amount of Rs. 25 crorer was provided to CMDRF. The relief kits consisted of rice, provisions, clothes, sanitary items and other utensils.