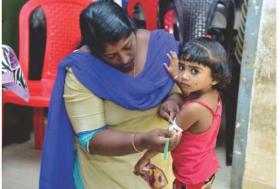

## 1.2.11 Benevolent support

This programme is envisaged to support poor families with emphasis on children having critical illness or bedded parents. The support has been extended in the form of wheel chairs, food and medicines. Under this programme, Adani Foundation provided eleven wheel chairs including one electronic wheel chair to the needy children and the aged, who are unable to walk due to paralysis or other serious diseases, in the five wards of Vizhinjam.