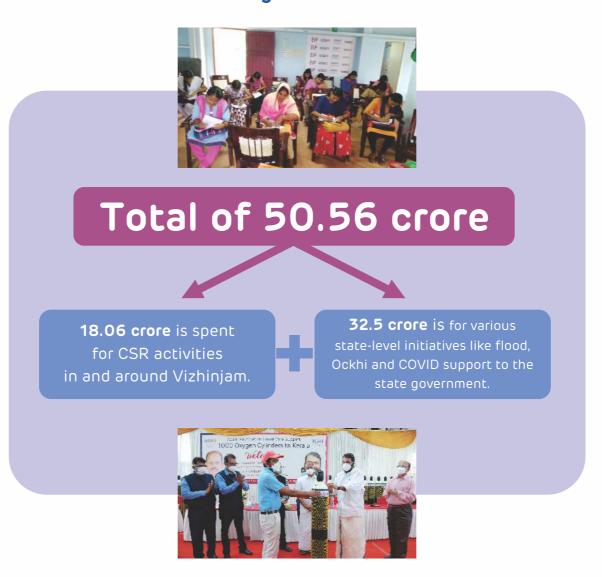

### 2.6 COVID care support

- 500 beds provided to CFLTS managed by corporation of Trivandrum
- 10 COVID care beds provided to PHC Mukkola
- Supported with COVID awareness, distribution of masks, food grains to community kitchen, livelihood and village cleaning
- Rs. 5 crore provided to Government of Kerala
- Psyco-social support was renderd to 1,212 persons on various issues especially relating to mental health and other personal relations
- COVID support was extended to 5,142 families of Vizhinjam in all 5 wards of the project area

#### 2.15 Ockhi support

CSR-AVPPL provided support in rescue operations during Ockhi. It also provided food grains to families in Kottappuram fishing communities, 1,000 life saving jackets to fisherman. An amount of Rs. 2.5 crore was provided to Government of Kerala for supporting the families who lost the earning member during Ockhi.

### 2.16 Flood relief support

Extended flood relief kits and cleaning support with a team of 81 volunteers was provided to the affected communities in Alappuzha and Pathanamthitta districts. In addition to that, an amount of Rs. 25 crorer was provided to CMDRF. The relief kits consisted of rice, provisions, clothes, sanitary items and other utensils.