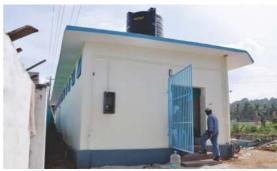

#### 4.3 Public Toilet blocks

- A public toilet with 8 sitters at Ozavila colony and Kottappuram, another toilet block with 8 sitters, 4 toilet and bathroom with washing facility at Thulavila were constructed under the CSR initiative.
- Renovation of 8 sitter toilets and 8 bathrooms at Vizhinjam market was done. Further, a septic tank was also constructed for the block.
- A toilet block with bathing facility was built at Harbour region of Vizhinjam.

These community toilets in the above mentioned locations cater to more than 500 families. Trivandrum Corporation ensured its maintenance and operation.