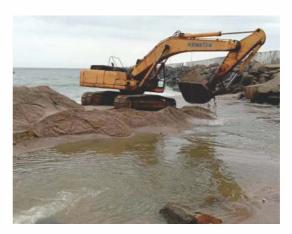

#### 2.8 Cleaning of Gangayar canal

The mouth of Gangayar canal close to port often gets clogged due to sand accumulation. Presently, the dredging team is cleaning the tip of drain frequently whenever such sand accumulation happens. A permanent solution was arrived at by the Irrigation department of developing a silt trap at three areas and a culvert of 60m close to the sea. The project will be funded equally by Adani Foundation and VISL. The work has been started and may be completed in the year 2021-22.