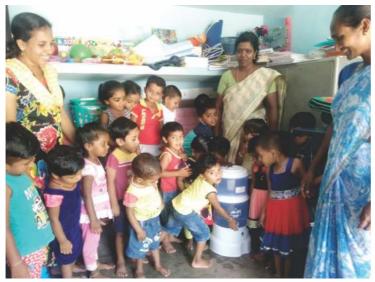

## 1.2.6 Water purifiers and baby chairs to Anganwadis (infra)

As a part of the CSR activities AVPPL provided water purifiers and baby plastic chairs to all the 49 Anganwadis. This has ensured safe drinking water to the kids and created a child-friendly atmosphere in the Anganwadis.

#### Swach Tech Jal

Five prime locations of Vizhinjam were selected for the installation of machines for providing filtered clear drinking water to communities. These machines are supplied by TATA CSR, and NCourage (maintenance agency for Swach Jal machines of TATA). CSR-AVPPL entered into an agreement with Tata CSR for installation and management of these Swach Jal machines, which they have provided at an offer price and free maintenance for 3 years. The process of machine installation is going on. The machines work without power and can deliver filtered water at 1,000 litres/hour. The drinking water initiatives were designed as a demand-driven programme involving the community to provide sustainable access to safe drinking water to people in Vizhinjam. Nearly 30,000 family members have gained access to safe drinking water due to this.