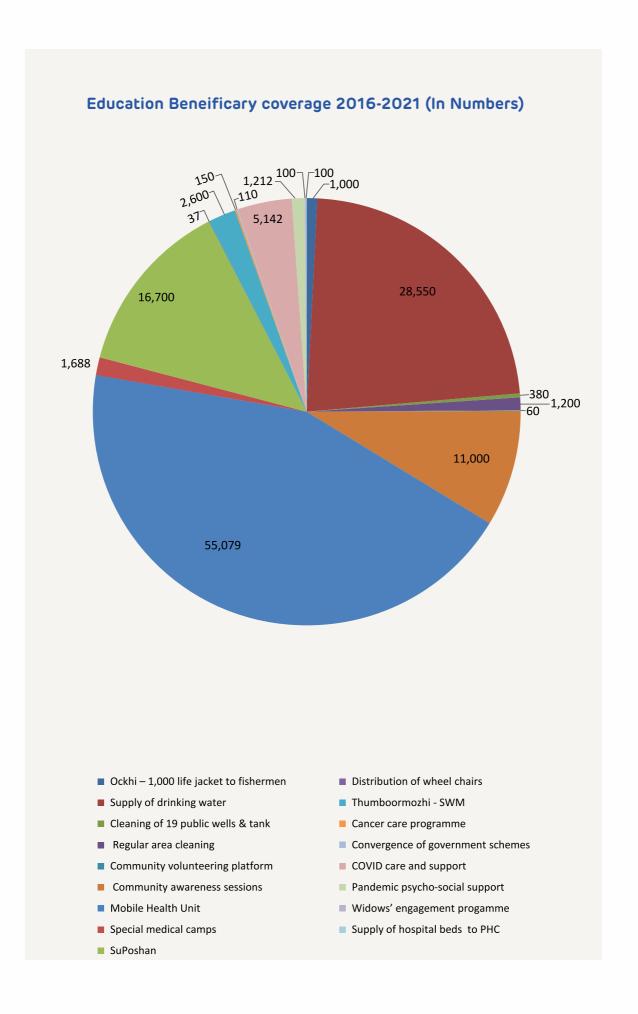

# 1.2.12 Education beneficiary coverage 2016-21 - Direct beneficiaries of education programme

| SI.<br>No. | Description                                                                        | 2016 -<br>17 | 2017 -<br>18 | 2018 -<br>19 | 2019 -<br>20 | 2020 -<br>21 | Total<br>coverage<br>in number |
|------------|------------------------------------------------------------------------------------|--------------|--------------|--------------|--------------|--------------|--------------------------------|
|            | Education<br>infra initiatives                                                     |              |              |              |              |              |                                |
| 1          | New building to<br>Govt. HALP school<br>2016-17                                    | 0            | 460          | 460          | 460          | 460          | 460                            |
| ii         | New two storied<br>building at Mulloor Govt.<br>UP School 2017-18                  | 0            | 184          | 184          | 184          | 184          | 184                            |
| iii        | School sanitation and washing facilities                                           | 0            | 0            | 0            | 764          | 764          | 764                            |
|            | Quality Improvement                                                                |              |              |              |              |              |                                |
| iv         | Evening class support to fishing community students                                | 0            | 230          | 150          | 160          | 0            | 540                            |
| V          | Cycles to students                                                                 | 0            | 0            | 0            | 0            | 100          | 100                            |
| vi         | Language skills<br>(spoken English training<br>programme)                          | 0            | 500          | 305          | 500          | 113          | 1,418                          |
| vii        | Soft skill training to students                                                    | 0            | 200          | 250          | 229          | 0            | 679                            |
| viii       | Merit scholarship & open house training                                            | 25           | 35           | 50           | 50           | 0            | 160                            |
| ix         | Benevolent support<br>distribution of<br>wheel chairs                              | 0            | 0            | 11           | 8            | 48           | 67                             |
| ×          | Anganwadi support programme - water purifier and baby chair (10 x 49 = 490 chairs) | 0            | 1,078        | 0            | 0            | 0            | 1,078                          |
| xi         | Build as Learning Aid<br>(BaLA) - Anganwadi<br>support programme                   | 0            | 0            | 0            | 0            | 245          | 245                            |
| xii        | Monthly literature meet for students                                               | 0            | 0            | 46           | 98           | 110          | 110                            |
| xiii       | K-Yan (smart class room devices) to schools                                        | 0            | 4,569        | 0            | 0            | 0            | 4569                           |
| xiv        | Competitive exam preparation programme                                             | 0            | 0            | 0            | 120          | 525          | 645                            |
|            | Sub total                                                                          |              |              |              |              |              | 11,019                         |

# 2.17 Coverage of beneficiaries from 2016 to 2021 through Community Health

| Ш  | Community Health                         |   | 2016-17 | 2017-18 | 2018-19 | 2019-20 | 2020-21  |
|----|------------------------------------------|---|---------|---------|---------|---------|----------|
| 1  | Ockhi - 1000 life jacket<br>to fishermen | 0 | 0       | 1,000   | 0       | 0       | 1,000    |
| 2  | Supply of drinking water                 | 0 | 28,550  | 28,550  | 0       | 0       | 28,550   |
| 3  | Cleaning of 19 public wells & tank       |   | 380     | 380     | 380     | 380     | 380      |
| 4  | Regular area cleaning                    | 0 | 420     | 5,600   | 1,200   | 1,200   | 1,200    |
| 5  | Community volunteering platform          | 0 | 35      | 25      | 60      | 60      | 60       |
| 6  | Community awareness sessions             | 0 | 4,700   | 10,117  | 2,675   | 3,210   | 11,000   |
| 7  | Mobile health unit                       | 0 | 8,939   | 14,744  | 17,056  | 14,340  | 55,079   |
| 8  | Special medical camps                    | 0 | 740     | 810     | 1,688   | 100     | 1,688    |
| 9  | Suposhan                                 | 0 | 12,219  | 16,178  | 16,700  | 6,235   | 16,700   |
| 10 | Distribution of wheel chairs             | 0 | 0       | 0       | 0       | 37      | 37       |
| 11 | Thumboormozhi - SWM                      | 0 | 2,100   | 2,300   | 2,600   | 2,600   | 2,600    |
| 12 | Cancer vare programme                    | 0 | 150     | 150     | 150     | 150     | 150      |
| 13 | Convergence of govt. schemes             | 0 | 0       | 0       | 0       | 110     | 110      |
| 14 | COVID care and support                   | 0 | 0       | 0       | 2,142   | 3,000   | 5,142    |
| 15 | Pandemic psycho social dupport           | 0 | 0       | 0       | 0       | 1,212   | 1,212    |
| 16 | Widow's engagement progamme              | 0 | 0       | 0       | 0       | 100     | 100      |
| 17 | Supply of hospital beds to PHC           | 0 | 0       | 0       | 0       | 100     | 100      |
|    | Sub Total                                |   |         |         |         |         | 1,25,108 |