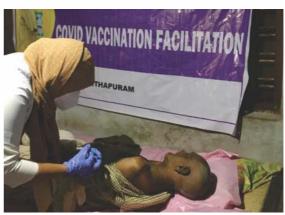

### 2.6 COVID care support

- 500 beds provided to CFLTS managed by corporation of Trivandrum
- 10 COVID care beds provided to PHC Mukkola
- Supported with COVID awareness, distribution of masks, food grains to community kitchen, livelihood and village cleaning
- Rs. 5 crore provided to Government of Kerala
- Psyco-social support was renderd to 1,212 persons on various issues especially relating to mental health and other personal relations
- COVID support was extended to 5,142 families of Vizhinjam in all 5 wards of the project area