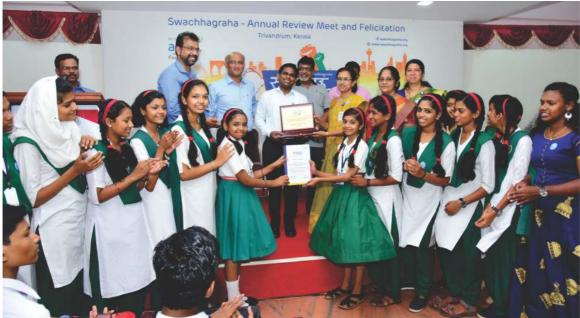

#### Swachhagraha

This is a programme positioned as 'Creating a culture of cleanliness' to impart the knowledge of cleanliness in children of Std. 5 to 9. The programme is implemented by formation of 20 'dal' (meaninggroup) members in selected schools. 130 schools were selected from Thiruvananthapuram district. The programme is implemented through 210 Dal (groups), supervised by 135 preraks. A total of 27,300 students were covered under this programme which lasted for one year.