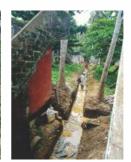

#### 4.4 Drain renovation at Marian Nagar/Cleaning/Road Maintenance

Rain created a havoc on 19.5.2016 causing flooding affecting 39 houses at Vayalinkara in Kottappuram ward. Adani Foundation under the CSR repaired the roads, drains, public toilets, wells and septic tanks at the household-level.

#### 4.5 Model Village at Vayalinkara

This work included spoon drain connecting 40 houses, concrete paving of water struggling areas, extension of water pipelines and street lights. A holistic community development process has also been initiated at Vayalinkara. This initiative is progressing with kitchen garden, individual business support, behaviour change awareness programmes, cleaning campaigns, health check-ups, poor patients' support, facilitations for government grant-in-aid programmes, etc.

A model village at Vayalinkara is in the making, with all the minimal facilities for a decent living in a clean and healthy atmosphere. A total of 40 households will enjoy the benefits.