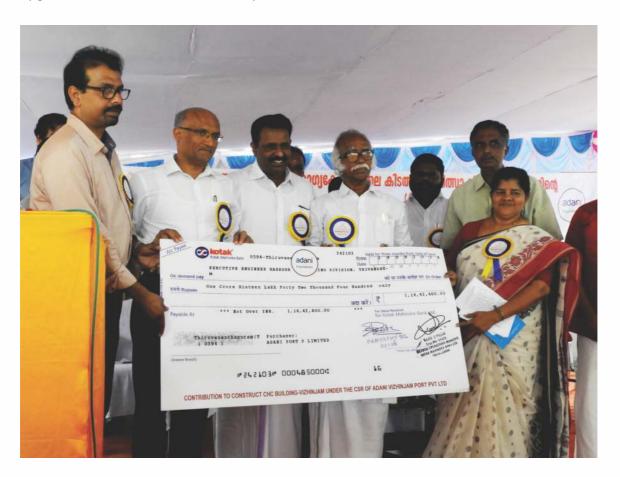

## 2.1 Building support for one floor of Community Health Centre (CHC)

Adani Foundation joined with Harbour Engineering Department for constructing a three-storied hospital building with multi-facilities. The project cost was Rs. 7.79 crore, where the government component was of Rs. 482 lakh from Fisheries Department and CSR component of Rs. 297 lakh was from Adani Foundation. The Foundation handed over the first installment of Rs.1.18 crore to the Harbour Engineering Department on 3.10.2018. The work is in progress and is expected to complete by 2021-22. On completion of CHC building, it may be upgraded to a 100-bedded Taluka hospital.