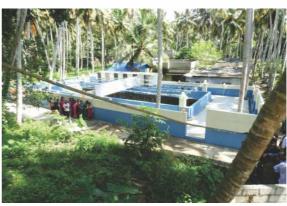

#### 4.3 Public Bathing Facilities

A pond at Karimpozhikkara, Kottappuram was renovated under the CSR of AVPPL. The pond was filthy with bushes and other dumped wastes. The pond was cleaned, de-silted and renovated to make separate washing facilities for men and women. It is catering to the need of 150 families.

#### 4.3 Public Toilet blocks

- A public toilet with 8 sitters at Ozavila colony and Kottappuram, another toilet block with 8 sitters, 4 toilet and bathroom with washing facility at Thulavila were constructed under the CSR initiative.
- Renovation of 8 sitter toilets and 8 bathrooms at Vizhinjam market was done. Further, a septic tank was also constructed for the block.
- A toilet block with bathing facility was built at Harbour region of Vizhinjam.

These community toilets in the above mentioned locations cater to more than 500 families. Trivandrum Corporation ensured its maintenance and operation.