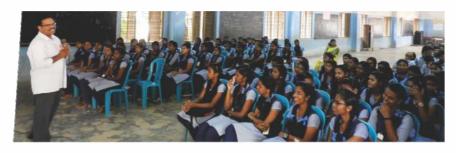

### 1.2.2 Soft skill training to students

A 60-hour soft skills training programme titled 'SPARK' for the students from fishing communities and other deprived sections.

From 2017-18 till date, 679 students have been trained on various soft skills programmes. This is for the students of Std. 9 and 11. The post-training assessment shows that the training has improved interpersonal skills, social skills and communication skills among students. It has further supported to mould their character traits, attitudes, career attributes, social and emotional intelligence quotients.

## 1.2.9 Competitive exam preparation programme

Adani Foundation has created a platform to prepare select 100 students for competitive exams, scholarships and government/private jobs at various locations every year, fishing community students being the priority. The soft launch of the programme was done by Dr. Shashi Tharoor, MP on 18.8.2020. The registration of candidates increased from 114 to 623 after the launch and is continuing as batches are being added. In the year 2020-21, it has been reported that 156 students appeared in different government PSC exams, of which for the first time 57 from Vizhinjam have passed in the preliminary exam and preparing for final exams.