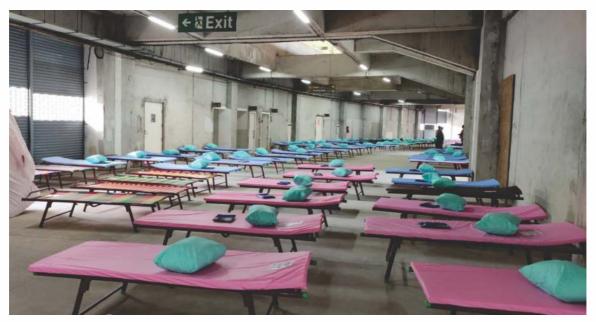

### 2.6 COVID care support

- 500 beds provided to CFLTS managed by corporation of Trivandrum
- 10 COVID care beds provided to PHC Mukkola
- Supported with COVID awareness, distribution of masks, food grains to community kitchen, livelihood and village cleaning
- Rs. 5 crore provided to Government of Kerala
- Psyco-social support was renderd to 1,212 persons on various issues especially relating to mental health and other personal relations
- COVID support was extended to 5,142 families of Vizhinjam in all 5 wards of the project area