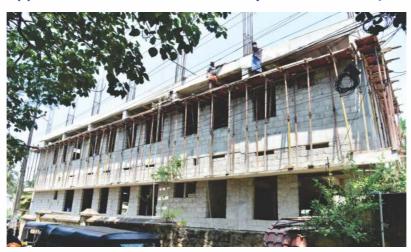

#### Accomplishments

- Building with 10 classrooms constructed and handed over on 3.7.2020.
- Paved better classroom facilities for 184 students from fishing and other backward communities.
- New admissions to this school increased by 25% since the building became operational.

## Building-2: Two-storied building at Mulloor UP School 2018-19