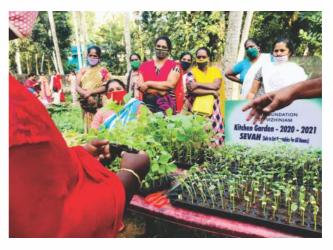

#### 3.3.3 SEVAH project on kitchen garden 2020-2022

SEVAH (Safe to Eat Vegetables for All Homes), a project on kitchen garden started in the year 2020 in 260 homes of Vizhinjam project area extended in 5 wards. The total targeted homes in three years being 1,000 in three phases. This year (second phase2021), 500 new families were included in kitchen garden project. Thus, adding up to a total of 760 homes. Organic kitchen garden project is laid out though scientific organic agricultural package specific for kitchen garden/terrace garden.

#### Accomplishments

Ensured – best practices of kitchen garden implementation process

- Household survey conducted among 1,000 homes
- Twenty-member 38 groups were formed
- Technical training for each beneficiary in 760 households
- Input kits of grow bags, organic manures and bio -plant protection items given with support from VFPCK
- High-quality hybrid seedlings were distributed with government support
- Group leaders selected as field coordinators for monitoring and grading plant health using colour gradient charts
- Field-level bi-monthly and CSR level monthly meetings ensured
- Groups work in SHG mode, the minimal savings/month utilized as seed money for next season input purchase
- SEVAH post office account to deposit savings of the federated groups
- Yield started from 2nd month till 6th month with average per month family budget savings of Rs. 1,000