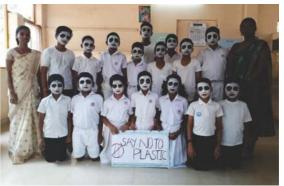

### 2.11 Community awareness programmes

AVPPL has conducted various community awareness programmes basically on cleanliness, waste segregation and health-related issues. Awareness on health and hygiene is provided as a part of the SuPoshan programme. Almost 570 community awareness programmes were conducted on solid-waste management in which 11,000 people participated. The classes follow the module of Swachhata mission (consultant for waste management, Govt. of Kerala) regarding various waste segregation methodologies and its management. Regular campaigns were conducted to replace plastics bags with cotton. Two rounds of campaign have been completed reaching 1,000 households.