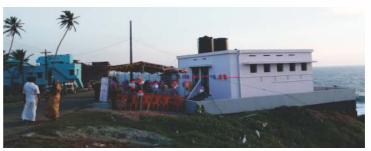

## 2.1 Building support for one floor of Community Health Centre (CHC)

Adani Foundation joined with Harbour Engineering Department for constructing a three-storied hospital building with multi-facilities. The project cost was Rs. 7.79 crore, where the government component was of Rs. 482 lakh from Fisheries Department and CSR component of Rs. 297 lakh was from Adani Foundation. The Foundation handed over the first installment of Rs.1.18 crore to the Harbour Engineering Department on 3.10.2018. The work is in progress and is expected to complete by 2021-22. On completion of CHC building, it may be upgraded to a 100-bedded Taluka hospital.