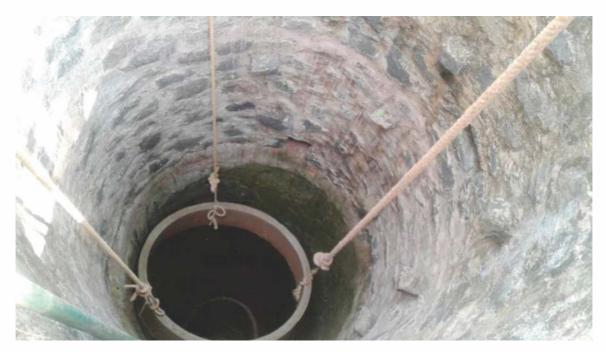

#### Renovation of 19 open wells

Existing open wells at various locations of Vizhinjam with good water quality were renovated by CSR-AVPPL for the benefit of the communities around.