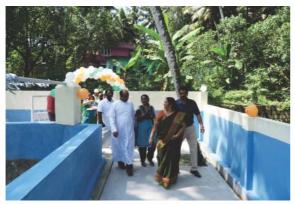

#### 4.1 Old-age Home

The Old-age home "Snehasanthram" at Ambranchivila has been provided with kitchen platforms, toilet/washrooms, refurbishment of existing building, cloth washing facility and bathrooms. Beautification of the building outside area with IPS, light weight shed between two existing buildings, racks for storage, flooring inside and necessary electrification along with refurbishment of existing building has been done. This has supported the life of 20 inmates of Vizhinjam.